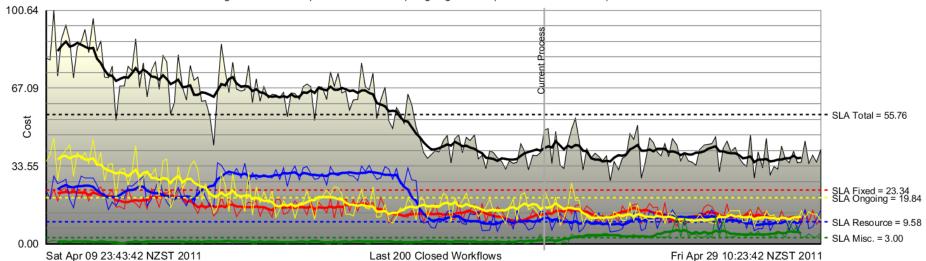

#### Continuous Business Process Optimisation

Track Actual vs SLA Cost
Average Fixed = 15.02 | Resource = 18.04 | Ongoing = 18.67 | Miscellaneous = 2.15 | Total = 53.88