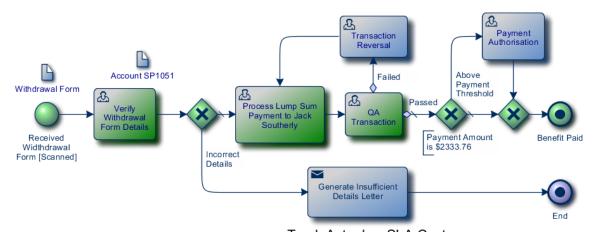

#### Continuous Business Process Optimisation

Track Actual vs SLA Cost
Average Fixed = 15.02 | Resource = 18.04 | Ongoing = 18.67 | Miscellaneous = 2.15 | Total = 53.88