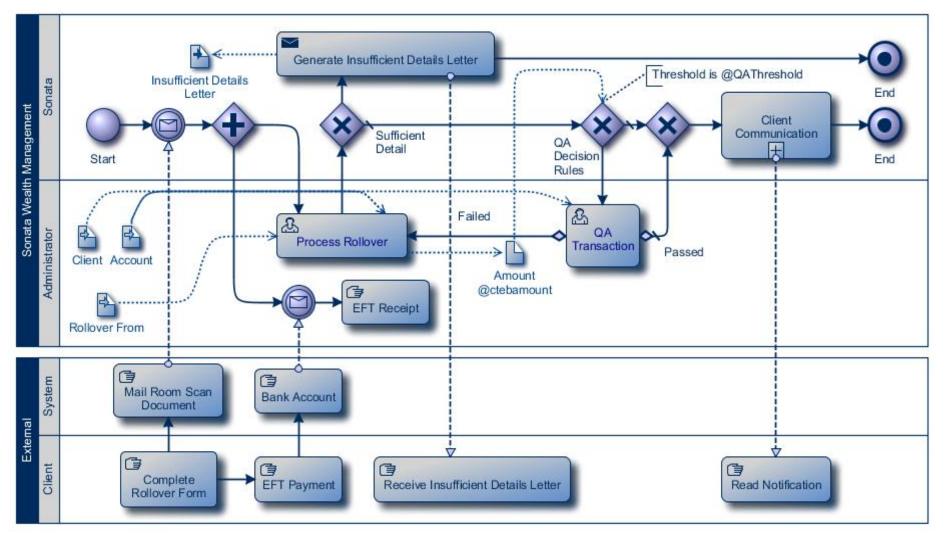

Technology Innovation A Case Study In Success

Hubbis Wealth Management Forum Bangkok Thailand, 19 June 2012





Roland Slee
Managing Director, Asia Pacific
Bravura Solutions







Naomi Ballantyne
Managing Director
Partners Life



#### Agenda



- Innovation in Wealth Management
- Bravura Solutions Enabling Business Innovation
- Partners Life A Case Study in Success
- Conclusions Lessons & Opportunities
- Recommendations & Next Steps
- Q&A





#### Innovation in Wealth Management

Innovation occurs at the intersection of technology and business







#### Bravura Solutions – Enabling Business Innovation

### **Enabling Business** D



Unified Wealth Management Platform



Modern Open Technology





Enabler of Business Agility



#### Business Process Modeling for Maximum Agility







#### Continuous Business Process Optimisation





Track Actual vs SLA Cost
Average Fixed = 15.02 | Resource = 18.04 | Ongoing = 18.67 | Miscellaneous = 2.15 | Total = 53.88







#### Partners Life – A Case Study In Success

# Some things are better off apart





# Some things are better together





#### **Philosophically Speaking**

- Product/Claims
- Competitive Pricing
- Cost Efficiency
- Partnership
- Replication in Other Markets



#### **Story To Date**

- Open for Business in 3 months
- New Business Market Share
- Distribution Force
- Product Ranking
- Staff Numbers
- Cost Ratio compared to Industry
- Licensing



#### **Partners Operating System**

#### sonata



#### **Partners Supporting Systems**

- Underwriting Assistant
- Microsoft Share-point
- Microsoft Exchange