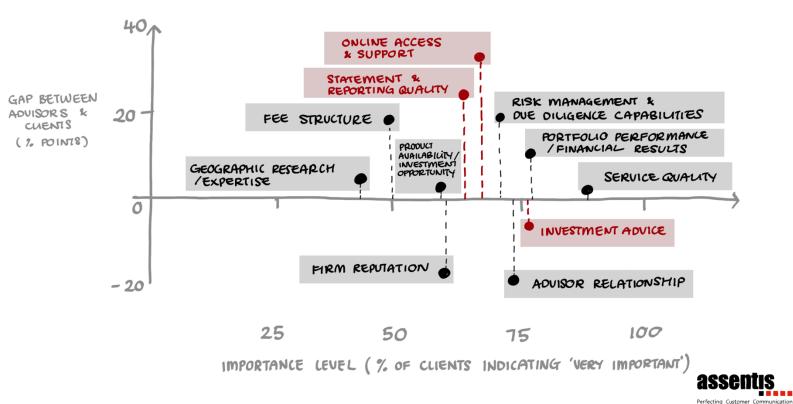

|          |       |      |             |             |          |      |
| INTERETS COURUS/ TITLES                                 | 19.037, 90    |        |          |       |      |             |             |          |      |
| INTERETS COURUS / TERMES                                | 3.735,90      |        |          |       |      |             |             |          |      |
| P/P NON REALISES/ CHANGES                               | 18.999,55-    |        |          |       |      |             |             |          |      |
|                                                         | 9.723.056,22  |        |          |       |      |             |             |          |      |

## PERCEPTION GAP : THE IMPORTANCE OF CLIENT REPORTING

# ANALYTICS : WHAT RETAINS A CLIENT ?





## CALL FOR ACTION! CLIENT REPORTING NEEDS IMPROVEMENT



AS SMART PHONES, TABLETS AND OTHER DIGITAL DEVICES BECOME MORE COMMON, RESPONDENTS , UTILISATION OF ONLINE & MOBILE CHANNELS WILL BECOME MORE IMPORTANT.

PWC GLOBAL WM SURVEY 2011

WEALTH REPORTING HUGELY IMPORTANT FOR WEALTHY CLIENTS

BUT RARELY DONE WELL

MYPRIVATEBANKING INTERVIEW WITH CAREY WEALTH REPORTING IN ZURICH , 2012

A PRIVATE BANK COULD OFFER A FLEXIBLE & INTERACTIVE REPORTING SOLUTION AS AN OPTION TO THEIR CLIENTS, POTENTIALLY REQUIRING THEM TO PAY ON A PER PORTFOLIO BASIS. THIS WAY, SUCH A SERVICE COULD BE A SOURCE OF REVENUE FOR PRIVATE BANKS.

THIS IS A HOT TOPIC DISCUSSED IN

THE INDUSTRY

INTERVIEW WITH A CORPORATE DEVELOPMENT DIRECTOR OF STATPRO GROUP MICHEL LEMPICEI, 2011





1<sup>ST</sup> LEVEL CLIENT REP